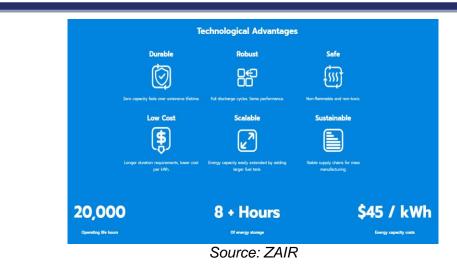

on the technology since 2002. This technology has 21 U.S. patents, and three pending applications. The following image summarizes the Zinc-Air Flow Battery technology.

The entire process is considered to be environmentally friendly and safe

We believe lithiumion batteries will dominate the short duration (small scale) energy storage segment, including electric vehicles and personal devices Power from the grid or renewable source is used to generate zinc particles in the **Zinc Regenerator**. Oxygen is released to the atmosphere as a byproduct.

The zinc particles are flowed to the **Storage Tank** and maintained in potassium hydroxide (KOH) electrolyte until required.





Source: ZAIR



ZAIR is targeting to be a leader in the long duration (utility/large-scale) energy storage segment



The Zinc-Air Flow Battery is targeting stationary/ long-duration storage applications.



Source: ZAIR

According to Lux Research, the global stationary storage market is expected to grow from US\$9.1B in 2019, to US\$111.8 billion by 2035, reflecting a CAGR of 17%.



## Global Stationary Storage Market Size (2019 – 2035)



ZAIR is advancing multiple demonstration projects, and expects to achieve commercialization by 2023

|                                |                                                                         | Zinc8                                                                 | Path to Comn                              | nercialization                                                                                                      |