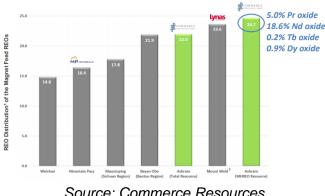

We are assigning a risk rating of 4.

#### Fundamental Research Corp. Equity Rating Scale:

Buy – Annual expected rate of return exceeds 12% or the expected return is commensurate with risk
Hold – Annual expected rate of return is between 5% and 12%
Sell – Annual expected rate of return is below 5% or the expected return is not commensurate with risk
Suspended or Rating N/A— Coverage and ratings suspended until more information can be obtained from the company regarding recent events.

#### Fundamental Research Corp. Risk Rating Scale:

1 (Low Risk) - The company operates in an industry where it has a strong position (for example a monopoly, high market share etc.) or operates in a regulated industry. The future outlook is stable or positive for the industry. The company generates positive free cash flow and has a history of profitability. The capital structure is conservative with little or no debt.