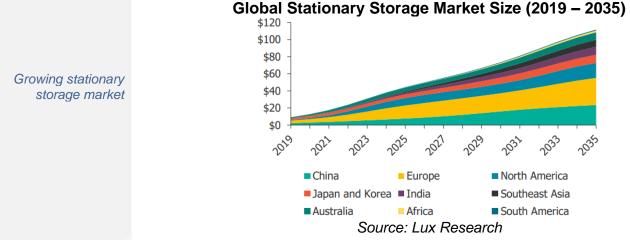

Source: FRC / S&P Capital IQ

Considering Zimtu's micro-cap status, we are applying a 75% discount to the sector average P/B for conservatism. Based on a discounted P/B of 0.65x, we are assigning a fair value estimate of \$0.69 per share on Zimtu. **We are initiating** 

We compared Zimtu's P/B with investment funds in North America

Zimtu is trading at just 0.21x vs the sector average of 2.6x

coverage with a BUY rating. Note that our fair value is conservative as it only reflects 65% of the market value of its investments. We are expecting near-term catalysts for shares of all of its top holdings.

# Risks

We believe Zimtu is exposed to the following key risks:

- Exploration and development risks.
- Zimtu's value is highly dependent on the overall health of the junior resource industry. A slowdown in the resource sector will affect Zimtu's returns.
- Investments are exposed to commodity price fluctuations.
- Concentrated portfolio Zimtu's top six investments represent 76% of the net asset value of its investment portfolio.