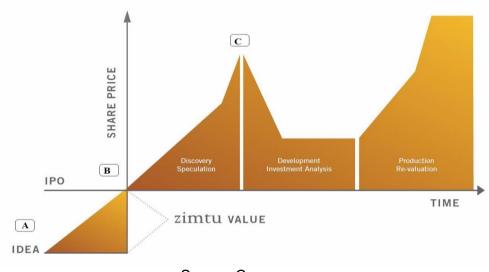

The chart below shows the life cycle of a typical early-stage junior resource stock. Zimtu's strategy is to **capture the value created during the public company building process** (point A to B in the chart below), and the upside potential during discovery/exploration stages (point B to C) of resource projects. Most investors only have access to post-IPO stage investments (point B to C), and rarely have the opportunity to access the company building phase (point A to B), or pre-IPO phase.

Life Cycle of Junior Resource Companies

Source: Company

Junior exploration/mining is a highly risky business. Very few exploration projects end up as operating mines, and/or get acquired. Zimtu's business model mitigates some of the sector-specific risks through the following ways: