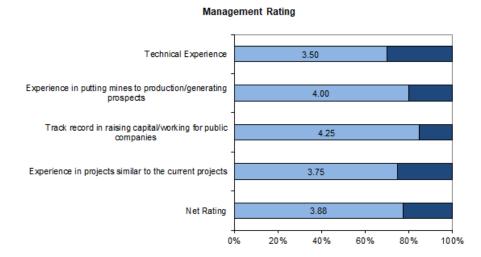

th America and Europe, and considerable experience with publicly traded companies. Mr. Grove is also President of Commerce Resources Corp., an exploration and development company with a particular focus on deposits of rare earth elements and rare metals.

#### Kevin Bottomley, Director

Kevin Bottomley is an accomplished capital markets advisor with a key focus on public venture capital. He is the founder of Corvidian Capital Inc. and is the CEO of King's Bay Resources Corp. Kevin has been instrumental in raising over \$100M for early to mid stage ventures and has a strong network of global investors spanning from North America to Europe & Asia. Kevin also serves as a Director to Genix Pharmaceuticals Corp.

# Our net rating on the company's management team is 3.9 out of 5.0 (see below).



#### Strength of Board

|                                                                                | Poor | Average | Good |
|--------------------------------------------------------------------------------|------|---------|------|
| Two out of four directors are independent                                      |      | x       |      |
| Directors' share ownership                                                     |      | x       |      |
| The Audit committee is composed of three board<br>members, two are independent |      | x       |      |
| Management compensation will be decided by the board.                          |      | x       |      |
| Source: FRC                                                                    |      |         |      |

Two out of four director