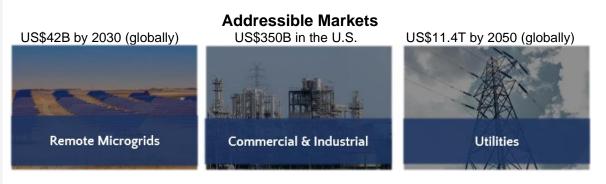

cations. The following image summarizes the Zinc-Air Flow Battery technology.

The entire process is considered to be environmentally friendly and safe

We believe lithiumion batteries will dominate the short duration (small scale) energy storage segment, including electric vehicles and personal devices Power from the grid or renewable source is used to generate zinc particles in the **Zinc Regenerator**. Oxygen is released to the atmosphere as a byproduct.

The zinc particles are flowed to the **Storage Tank** and maintained in potassium hydroxide (KOH) electrolyte until required.





Source: ZAIR



ZAIR is targeting to be a leader in the long duration (utility/large-scale) energy storage segment



The Zinc-Air Flow Battery is targeting stationary/ long-duration storage applications.



Source: ZAIR

According to Lux Research, the global stationary storage market is expected to grow from US\$9.1B in 2019, to US\$111.8 billion by 2035, reflecting a CAGR of 17%.



## Global Stationary Storage Market Size (2019 – 2035)



ZAIR is advancing multiple demonstration projects, and expects to achieve commercialization by 2023

|                                |                                                                         | Zinc8                                                                 | Path to Comn                              | nercialization                                                                                                      |                                                             |