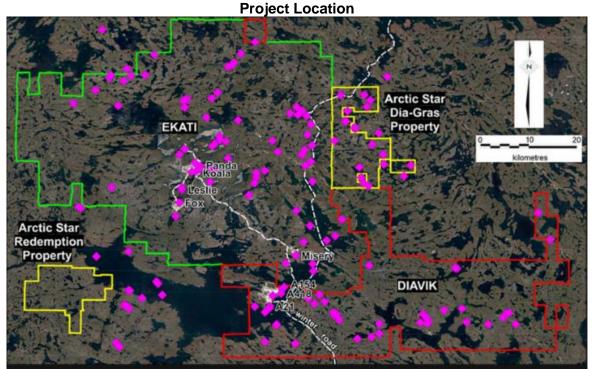

2 (Below Average Risk) - The company operates in an industry where the fundamentals and outlook are positive. The industry and company are relatively less sensitive to systematic risk than companies with a Risk Rating of 3. The company has a history of profitability and has demonstrated its ability to generate positive free cash flows (though current free cash flow may be negative due to capital investment). The company's capital structure is conservative with little to modest use of debt.

3 (Average Risk) - The company operates in an industry that has average sensitivity to systematic risk. The industry may be cyclical. Profits and cash flow are sensitive to economic factors although the company has demonstrated its ability to generate positive earnings and cash flow. Debt use is in line with industry averages, and coverage ratios are sufficient.

4 (Speculative) - The company has little or no history of generating earnings or cash flow. Debt use is higher. These companies may be in start-up mode or in a turnaround situation. These companies should be considered speculative.