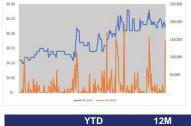

#### **Price and Volume**

Click here for more research on the company and to share your views

| С | ompany Data     |                 |
|---|-----------------|-----------------|
|   | 52 Week Range   | \$0.10 - \$0.29 |
|   | Shares O/S      | 16M             |
|   | Market Cap.     | C\$3.5M         |
|   | Yield (forward) | N/A             |
|   | P/E (forward)   | N/A             |
|   | P/B             | 0.21x           |

BUY Current Price: C\$0.22 Fair Value: C\$0.69 Risk: 4