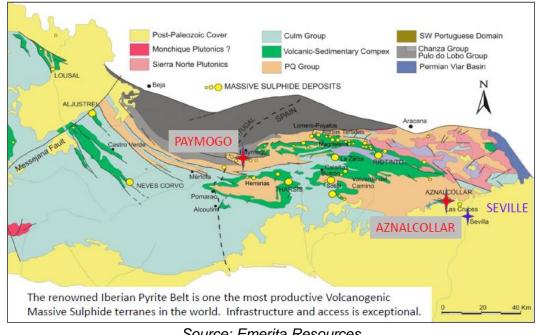

**5** (Highly Speculative) - The company has no history of generating earnings or cash flow. They may operate in a new industry with new, and unproven products. Products may be at the development stage, testing, or seeking regulatory approval. These companies may run into liquidity issues and may rely on external funding. These stocks are considered highly speculative.

#### **Disclaimers and Disclosure**

The opinions expressed in this report are the true opinions of the analyst about this company and industry. Any "forward looking statements" are our best estimates and opinions based upon information that is publicly available and that we believe to be correct, but we have not independently verified with respect to truth or correctness. There is no guarantee that our forecasts will materialize. Actual results will likely vary. The analyst and Fundamental Research Corp. "FRC" does not own any shares of the subject company, does not make a market or offer shares for sale of the subject company, and does not have any investment banking business with the subject company. Fees were paid by ZC, ZAIR, ADD, XIM, IMCX, and FG to FRC. The purpose of the fee is to subsidize the high costs of research and monitoring. FRC takes steps to ensure independence including setting fees in advance and utilizing analysts who must abide by CFA Institute Code of Ethics and Standards of Professional Conduct. Additionally, analysts may not trade in any security under coverage. Our full editorial control of all research, timing of release of the reports, and release of liability for negative reports are protected contractually. To further ensure independence, ZC, ZAIR, ADD, XIM, IMCX, and FG have agreed to a minimum coverage term including an initial report and three updates.

The distribution of FRC's ratings are as follows: BUY (68%), HOLD (7%), SELL / SUSPEND (25%). To subscribe for real-time access to research, visit <u>https://www.researchfrc.com/website/subscribe/</u> for subscription options.