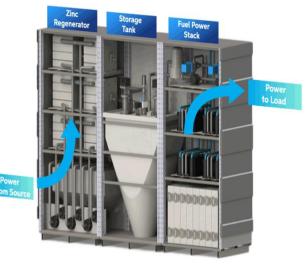

| Key Financial Data (FYE - Nov 30)<br>(C <b>\$</b> ) | 2020         | Q1-2021      |
|-----------------------------------------------------|--------------|--------------|
| Cash                                                | \$218,933    | \$316,400    |
| Investments                                         | \$8,759,117  | \$16,228,824 |
| Working Capital                                     | \$9,393,576  | \$16,950,043 |
| Total Assets                                        | \$10,576,608 | \$18,086,803 |
| Revenue                                             | \$1,386,669  | \$549,209    |
| Net Income (Loss)                                   | \$3,700,427  | \$7,437,802  |
| EPS                                                 | \$0.23       | \$0.46       |